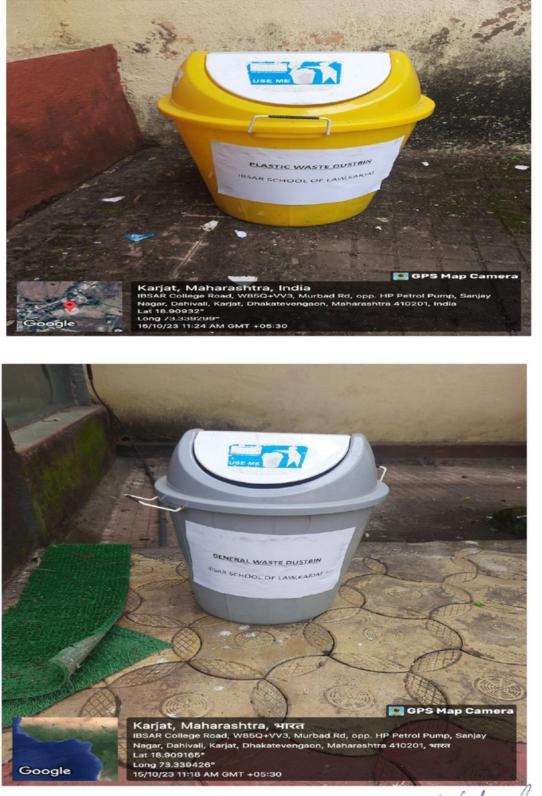

### Solid waste management

intor fundis

PRINCIPAL IBSAR SCHOOL OF LAW DAHIVALI,KARJAT, DIST.RAIGAD-410201